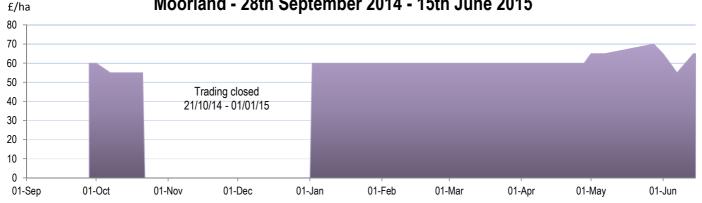

#### Moorland - 28th September 2014 - 15th June 2015

### Non-SDA Hosting - October 2014 - June 2015

The prices used in the above graphs vary depending on the specific entitlement values and number of hectares being traded, these graphs represent averages and are for illustrative purposes only. Prices of traded entitlements are expressed in £s.