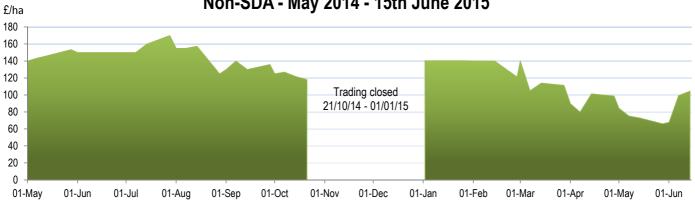

## Non-SDA - May 2014 - 15th June 2015

### Non-SDA Hosting - October 2014 - June 2015

The prices used in the above graphs vary depending on the specific entitlement values and number of hectares being traded, these graphs represent averages and are for illustrative purposes only. Prices of traded entitlements are expressed in £s.