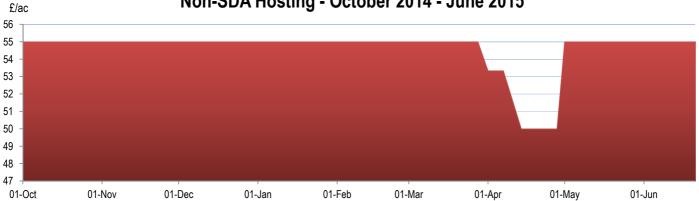

### Non-SDA Hosting - October 2014 - June 2015

The prices used in the above graphs vary depending on the specific entitlement values and number of hectares being traded, these graphs represent averages and are for illustrative purposes only. Prices of traded entitlements are expressed in £s.